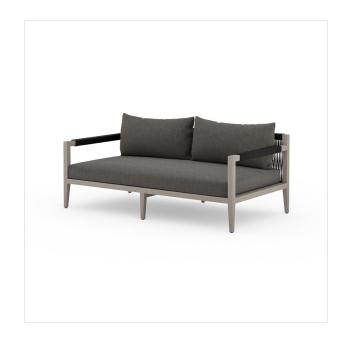

# Sherwood Outdoor Sofa, Weathered Grey

Venao Charcoal - JSOL-10101K-562

#### Overview

Modern materials ready a stylish silhouette for the outdoors. Weathered grey teak forms a linear frame for UV-resistant and water-repellent Sunproof fabric in an inviting charcoal. Ropewrapped armrests and rear cotton weaving add a textured finishing touch. Cover or store indoors during inclement weather.

### **Overall Dimensions**

63.00"w x 34.25"d x 30.00"h

#### Colors

Venao Charcoal, Weathered Grey-FSC, Dark Grey Rope

#### Materials

100% Olefin, Solid FSC®-Certified Teak, 100% Polypropylene