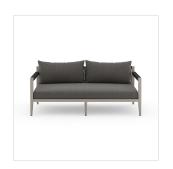

# Sherwood Outdoor Sofa, Weathered Grey

Venao Charcoal - JSOL-10101K-562

#### Overview

Modern materials ready a stylish silhouette for the outdoors. Weathered grey teak forms a linear frame for UV-resistant and water-repellent Sunproof fabric in an inviting charcoal. Ropewrapped armrests and rear cotton weaving add a textured finishing touch. Cover or store indoors during inclement weather.

### **Overall Dimensions**

63.00"w x 34.25"d x 30.00"h

#### Colors

Venao Charcoal, Weathered Grey-FSC, Dark Grey Rope

#### Materials

100% Olefin, Solid FSC®-Certified Teak, 100% Polypropylene