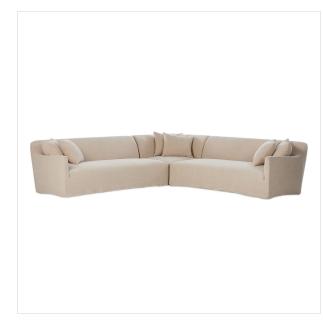

## Lowell 3Pc Sectional

Broadway Dune · 249228-001

## Overview

A simple modern design covered in a removable 100% linen slipcover with a tightly tailored look. Sectional is designed with subtle slopes all around and fixed seating with S-spring construction. A design collaboration by Amber Lewis and Four Hands. This item has limited online distribution and may not be sold on websites without prior approval. Visit the FAQ page in our Help Center for more details.

## Details

**Overall Dimensions** 123.75"w x 123.75"d x 32.50"h

**Colors** Broadway Dune

Materials 100% Flax/Linen

Weight 273.37 lb

**Volume** 170.75 cu ft