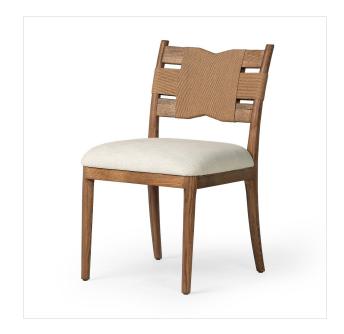

# Tova Dining Chair

Bergamo Parchment · 249013-001

# Overview

A traditional dining chair silhouette with added visual interest. Paper cord wraps around the back with open spaces bringing dimension. A design collaboration by Amber Lewis and Four Hands. This item has limited online distribution and may not be sold on websites without prior approval. Visit the FAQ page in our Help Center for more details.

#### Colors

Bergamo Parchment, Light Buff Oak, Natural Paper Cord

#### Materials

75% Cotton, 25% Flax/Linen, Solid Oak, Rush