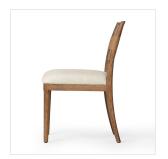

# Tova Dining Chair

Bergamo Parchment · 249013-001

# Overview

A traditional dining chair silhouette with added visual interest. Paper cord wraps around the back with open spaces bringing dimension. A design collaboration by Amber Lewis and Four Hands. This item has limited online distribution and may not be sold on websites without prior approval. Visit the FAQ page in our Help Center for more details.

#### **Overall Dimensions**

19.75"w x 22.75"d x 33.75"h