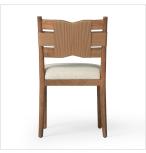

# Tova Dining Chair

Bergamo Parchment · 249013-001

# Overview

A traditional dining chair silhouette with added visual interest. Paper cord wraps around the back with open spaces bringing dimension. A design collaboration by Amber Lewis and Four Hands. This item has limited online distribution and may not be sold on websites without prior approval. Visit the FAQ page in our Help Center for more details.

#### Colors

Bergamo Parchment, Light Buff Oak, Natural Paper Cord

#### Materials

75% Cotton, 25% Flax/Linen, Solid Oak, Rush