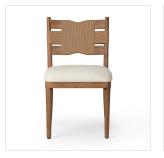

# Tova Dining Chair

Bergamo Parchment · 249013-001

# Overview

A traditional dining chair silhouette with added visual interest. Paper cord wraps around the back with open spaces bringing dimension. A design collaboration by Amber Lewis and Four Hands. This item has limited online distribution and may not be sold on websites without prior approval. Visit the FAQ page in our Help Center for more details.

#### Colors

Bergamo Parchment, Light Buff Oak, Natural Paper Cord

#### Materials

75% Cotton, 25% Flax/Linen, Solid Oak, Rush