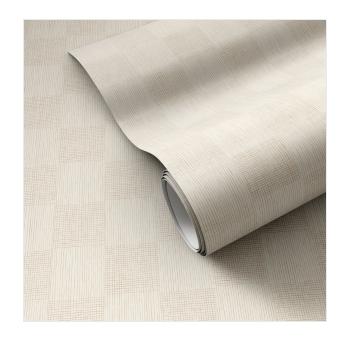

# Checkers Wallpaper by Getty Images Checkers Tan II · 247698-032

#### Overview

A classic checkerboard pattern softened by visual texture, designed by Getty images. This repeating pattern wallpaper is digitally printed on lightly textured DreamScape Terralon, a contract-grade and full bath-safe material. Printed on demand in Austin, Texas, it's recommended to order rolls at the same time to guarantee print consistency. All wallpaper orders will ship separately.

#### Colors

Checkers Tan II