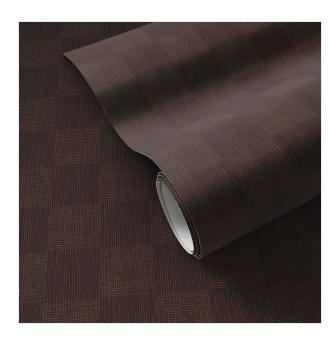

## Checkers Wallpaper by Getty Images

Checkers Black & Tan I · 247698-026

## Overview

A classic checkerboard pattern softened by visual texture, designed by Getty images. This repeating pattern wallpaper is digitally printed on lightly textured DreamScape Terralon, a contract-grade and full bath-safe material. Printed on demand in Austin, Texas, it's recommended to order rolls at the same time to guarantee print consistency. All wallpaper orders will ship separately.

## Details

**Overall Dimensions** 52.00"w x 0.00"d x 132.00"h

Colors Checkers Black & Tan I

Materials Terralon

Weight 8.00 lb

**Volume** 0.81 cu ft