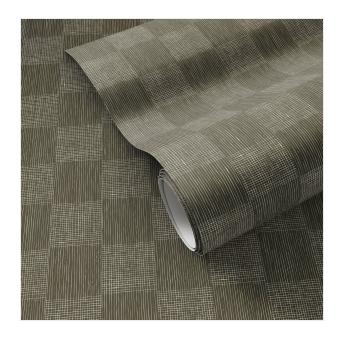

# Checkers Wallpaper by Getty Images Checkers Olive I · 247698-014

### Overview

A classic checkerboard pattern softened by visual texture, designed by Getty images. This repeating pattern wallpaper is digitally printed on lightly textured DreamScape Terralon, a contract-grade and full bath-safe material. Printed on demand in Austin, Texas, it's recommended to order rolls at the same time to guarantee print consistency. All wallpaper orders will ship separately.

#### Colors

Checkers Olive I