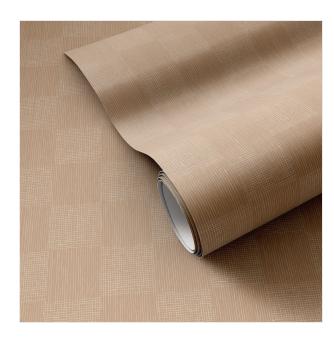

## Checkers Wallpaper by Getty Images

Checkers Tan I • 247698-006

## Overview

A classic checkerboard pattern softened by visual texture, designed by Getty images. This repeating pattern wallpaper is digitally printed on lightly textured DreamScape Terralon, a contract-grade and full bath-safe material. Printed on demand in Austin, Texas, it's recommended to order rolls at the same time to guarantee print consistency. All wallpaper orders will ship separately.

## Details

**Overall Dimensions** 52.00"w x 0.00"d x 132.00"h

**Colors** Checkers Tan I

Materials Terralon

Weight 8.00 lb

**Volume** 0.81 cu ft