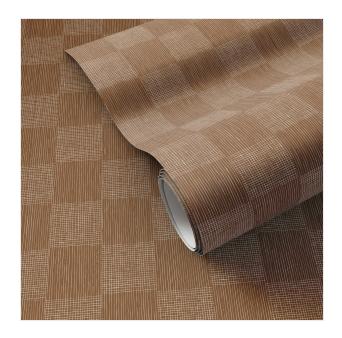

# Checkers Wallpaper by Getty Images

Checkers Terracotta I • 247698-002

### Overview

A classic checkerboard pattern softened by visual texture, designed by Getty images. This repeating pattern wallpaper is digitally printed on lightly textured DreamScape Terralon, a contract-grade and full bath-safe material. Printed on demand in Austin, Texas, it's recommended to order rolls at the same time to guarantee print consistency. All wallpaper orders will ship separately.

### Colors

Checkers Terracotta I