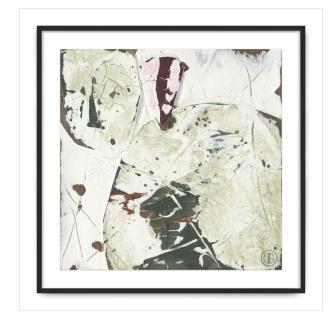

# Nopales 45 by Douglas Galloway

Black 1.5 Maple • 247106-006

#### Overview

Texas native Douglas Galloway has been a lifelong artist. Layering wax, paint and wood, his abstract and impressionist works take root in his spirituality and the people he's met throughout his life, from his time in New Orleans to settling in San Antonio. Handmade in Austin, Texas.

#### Colors

Black 1.5 Maple, Vibrance Matte Paper, Clear Acrylic Glazing

#### Materials

American Maple, Matte Paper, Acrylic Glazing