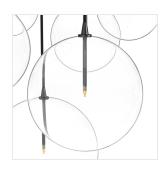

## Overview

Clear glass spheres dangle at varying lengths for a stunning effect. Each globe is individually blown, shaped and sculpted by hand through a one-hour process. The finish on the brass frame is achieved through a specialized process that turns the brass into an almost black hue before the rod is polished smooth. Brass and glass are 98% recyclable. Designed and sustainably crafted in Poland by Schwung. This piece is not compatible with sloped ceilings.