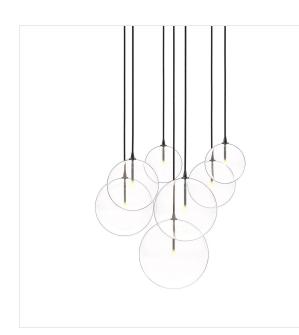

## Cluster 7 Mix Chandelier

Clear Glass • 245009-002

## Overview

Clear glass spheres dangle at varying lengths for a stunning effect. Each globe is individually blown, shaped and sculpted by hand through a one-hour process. The finish on the brass frame is achieved through a specialized process that turns the brass into an almost black hue before the rod is polished smooth. Brass and glass are 98% recyclable. Designed and sustainably crafted in Poland by Schwung. This piece is not compatible with sloped ceilings.

## Details

**Overall Dimensions** 29.00"w x 30.75"d x 32.25"h

**Colors** Clear Glass, Black Gunmetal, Black Cord

Materials Glass, Brass, Thermoplastic

Weight 41.23 lb

**Volume** 24.61 cu ft