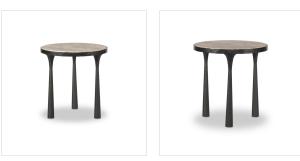

# Billings End Table

Fossil Marble • 244245-001

### Overview

Cast iron and detail-rich marble come together for a naturally worn look. Three tapered hourglass-shaped legs with a hammered gunmetal finish support a marble top rich in rock deposits — a complementary contrast of color and material. A design collaboration by Amber Lewis and Four Hands. This item has limited online distribution and may not be sold on websites without prior approval. Visit the FAQ page in our Help Center for more details.

#### Colors

Fossil Marble, Hammered Gunmetal

#### Materials

Solid Marble, Iron