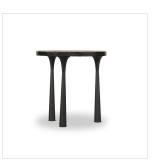

### Overview

Cast iron and detail-rich marble come together for a naturally worn look. Three tapered hourglass-shaped legs with a hammered gunmetal finish support a marble top rich in rock deposits — a complementary contrast of color and material. A design collaboration by Amber Lewis and Four Hands. This item has limited online distribution and may not be sold on websites without prior approval. Visit the FAQ page in our Help Center for more details.

#### Colors

Fossil Marble, Hammered Gunmetal

#### Materials

Solid Marble, Iron