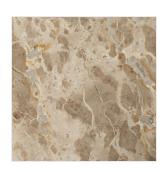

### Overview

Cast iron and detail-rich marble come together for a naturally worn look. Three tapered hourglass-shaped legs with a hammered gunmetal finish support a marble top rich in rock deposits — a complementary contrast of color and material. A design collaboration by Amber Lewis and Four Hands. This item has limited online distribution and may not be sold on websites without prior approval. Visit the FAQ page in our Help Center for more details.

#### Colors

Fossil Marble, Hammered Gunmetal

#### Materials

Solid Marble, Iron