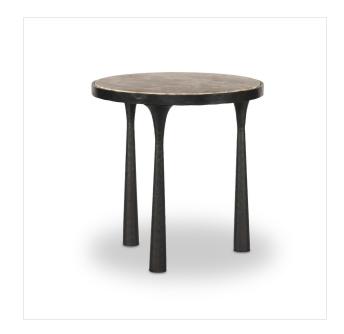

# Billings End Table

Fossil Marble • 244245-001

### Overview

Cast iron and detail-rich marble come together for a naturally worn look. Three tapered hourglass-shaped legs with a hammered gunmetal finish support a marble top rich in rock deposits — a complementary contrast of color and material. A design collaboration by Amber Lewis and Four Hands. This item has limited online distribution and may not be sold on websites without prior approval. Visit the FAQ page in our Help Center for more details.

#### Colors

Fossil Marble, Hammered Gunmetal

#### Materials

Solid Marble, Iron