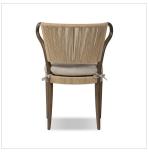

# Amira Armless Dining Chair

Laine Natural • 244055-012

### Overview

A subtle take on the traditional wingback style. This armless dining chair features organic shaping in its rich oak framing. Complemented by a natural rush back and seat, with a tie-back linen blend cushion for comfort. A design collaboration by Amber Lewis and Four Hands. This item has limited online distribution and may not be sold on websites without prior approval. Visit the FAQ page in our Help Center for more details.

### Colors

Laine Natural, Fawn Oak, Natural Rush

### Materials

80% Linen; 20% Cotton, Solid Oak, Rush