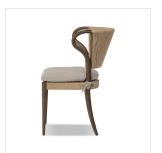

# Amira Armless Dining Chair

Laine Natural • 244055-012

### Overview

A subtle take on the traditional wingback style. This armless dining chair features organic shaping in its rich oak framing. Complemented by a natural rush back and seat, with a tie-back linen blend cushion for comfort. A design collaboration by Amber Lewis and Four Hands. This item has limited online distribution and may not be sold on websites without prior approval. Visit the FAQ page in our Help Center for more details.

### Colors

Laine Natural, Fawn Oak, Natural Rush

### Materials

80% Linen; 20% Cotton, Solid Oak, Rush