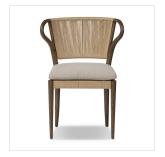

# Amira Armless Dining Chair

Laine Natural • 244055-012

### Overview

A subtle take on the traditional wingback style. This armless dining chair features organic shaping in its rich oak framing. Complemented by a natural rush back and seat, with a tie-back linen blend cushion for comfort. A design collaboration by Amber Lewis and Four Hands. This item has limited online distribution and may not be sold on websites without prior approval. Visit the FAQ page in our Help Center for more details.

### Colors

Laine Natural, Fawn Oak, Natural Rush

### Materials

80% Linen; 20% Cotton, Solid Oak, Rush