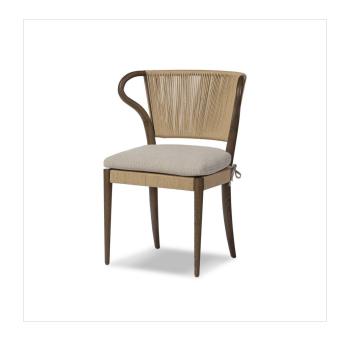

# Amira Armless Dining Chair

Laine Natural • 244055-012

### Overview

A subtle take on the traditional wingback style. This armless dining chair features organic shaping in its rich oak framing. Complemented by a natural rush back and seat, with a tie-back linen blend cushion for comfort. A design collaboration by Amber Lewis and Four Hands. This item has limited online distribution and may not be sold on websites without prior approval. Visit the FAQ page in our Help Center for more details.

### Colors

Laine Natural, Fawn Oak, Natural Rush

### Materials

80% Linen; 20% Cotton, Solid Oak, Rush