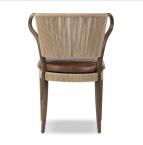

# Amira Armless Dining Chair

Dulane Mahogany • 244055-010

#### Overview

A subtle take on the traditional wingback style. This armless dining chair features organic shaping in its rich oak framing. Complemented by a natural rush back and seat, with a tie-back mahogany leather cushion for comfort. A design collaboration by Amber Lewis and Four Hands. This item has limited online distribution and may not be sold on websites without prior approval. Visit the FAQ page in our Help Center for more details.

#### Colors

Dulane Mahogany, Fawn Oak, Natural Rush

### Materials

Top Grain Leather, Solid Oak, Rush