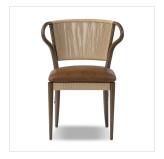

# Amira Armless Dining Chair

Dulane Mahogany • 244055-010

#### Overview

A subtle take on the traditional wingback style. This armless dining chair features organic shaping in its rich oak framing. Complemented by a natural rush back and seat, with a tie-back mahogany leather cushion for comfort. A design collaboration by Amber Lewis and Four Hands. This item has limited online distribution and may not be sold on websites without prior approval. Visit the FAQ page in our Help Center for more details.

#### Colors

Dulane Mahogany, Fawn Oak, Natural Rush

### Materials

Top Grain Leather, Solid Oak, Rush