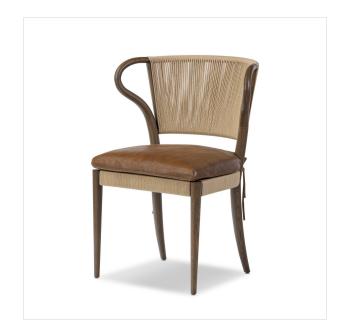

# Amira Armless Dining Chair

Dulane Mahogany • 244055-010

#### Overview

A subtle take on the traditional wingback style. This armless dining chair features organic shaping in its rich oak framing. Complemented by a natural rush back and seat, with a tie-back mahogany leather cushion for comfort. A design collaboration by Amber Lewis and Four Hands. This item has limited online distribution and may not be sold on websites without prior approval. Visit the FAQ page in our Help Center for more details.

#### Colors

Dulane Mahogany, Fawn Oak, Natural Rush

### Materials

Top Grain Leather, Solid Oak, Rush