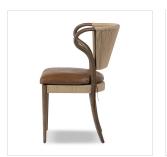

# Amira Armless Dining Chair

Dulane Mahogany • 244055-010

#### Overview

A subtle take on the traditional wingback style. This armless dining chair features organic shaping in its rich oak framing. Complemented by a natural rush back and seat, with a tie-back mahogany leather cushion for comfort. A design collaboration by Amber Lewis and Four Hands. This item has limited online distribution and may not be sold on websites without prior approval. Visit the FAQ page in our Help Center for more details.

#### Colors

Dulane Mahogany, Fawn Oak, Natural Rush

### Materials

Top Grain Leather, Solid Oak, Rush