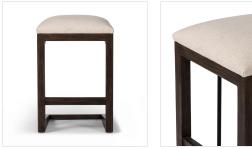

### Overview

A stunner from every angle, this architecturally inspired stool features an angular base crafted from solid oak with two iron rods for added support and visual interest. Seat is upholstered in a linen/cotton/poly blend performance fabric with subtle texture throughout. Performance fabrics are specially created to withstand spills, stains, high traffic and wear, ensuring longterm comfort and unmatched durability.

#### Colors

Antwerp Natural, Sienna Brown Oak, Midnight Iron

39% Linen, 35% Cotton, 26% Polyester, Solid Oak, Iron