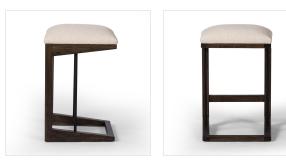

### Overview

A stunner from every angle, this architecturally inspired stool features an angular base crafted from solid oak with two iron rods for added support and visual interest. Seat is upholstered in a linen/cotton/poly blend performance fabric with subtle texture throughout. Performance fabrics are specially created to withstand spills, stains, high traffic and wear, ensuring longterm comfort and unmatched durability.

#### **Overall Dimensions**

18.00"w x 17.00"d x 27.00"h

#### Colors

Antwerp Natural, Sienna Brown Oak, Midnight Iron

39% Linen, 35% Cotton, 26% Polyester, Solid Oak, Iron