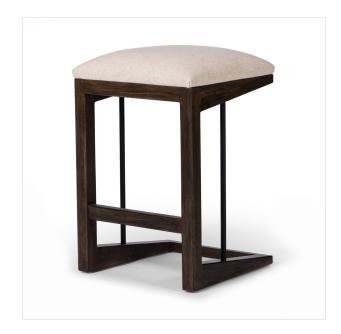

### Overview

A stunner from every angle, this architecturally inspired stool features an angular base crafted from solid oak with two iron rods for added support and visual interest. Seat is upholstered in a linen/cotton/poly blend performance fabric with subtle texture throughout. Performance fabrics are specially created to withstand spills, stains, high traffic and wear, ensuring longterm comfort and unmatched durability.

#### **Overall Dimensions**

18.00"w x 17.00"d x 27.00"h

#### Colors

Antwerp Natural, Sienna Brown Oak, Midnight Iron

39% Linen, 35% Cotton, 26% Polyester, Solid Oak, Iron