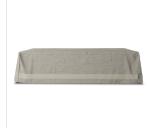

## Overview

Outdoor furniture protection for all seasons. This weatherproof sofa cover is designed to fit pieces up to 98.25" wide, 37.25" deep and 31.75" high. It's recommended to keep the bottom from touching the ground, and if the cover is taller than the furniture piece, add a pillow or object underneath to help ventilate. Storage bag included.

## Details

**Overall Dimensions** 98.75"w x 37.75"d x 22.50"h

**Colors** Baron Grey, Baron Mesh

Materials 100% Polyester, 70% Polyvinyl Chloride (PVC), 30% Polyester

Weight 1.90 lb

**Volume** 0.57 cu ft