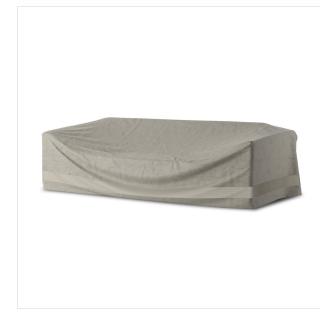

## Overview

Outdoor furniture protection for all seasons. This weatherproof sofa cover is designed to fit pieces up to 98.25" wide, 37.25" deep and 31.75" high. It's recommended to keep the bottom from touching the ground, and if the cover is taller than the furniture piece, add a pillow or object underneath to help ventilate. Storage bag included.

## Details

**Overall Dimensions** 98.75"w x 37.75"d x 22.50"h

**Colors** Baron Grey, Baron Mesh

Materials 100% Polyester, 70% Polyvinyl Chloride (PVC), 30% Polyester

Weight 1.90 lb

**Volume** 0.57 cu ft