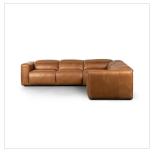

## Radley Power Recliner 5-Piece Sectional

Sonoma Butterscotch · 238971-001

## Overview

A modern take on the classic recliner. Customize your comfort level with the push of hidden buttons with pieces in our Power Motion collection. Sectional features wide arms with a medium to supportive sit and seat height, plus an adjustable headrest. Zero-clearance design means the sectional can be placed up against a wall. Upholstered in top-grain leather exclusive to Four Hands with slightly distressed character. Includes 9'5" power cord. There is a six-motor maximum per power outlet. Each motor comes with a two-year warranty.

## Details

**Overall Dimensions** 126.00"w x 126.00"d x 30.00"h

**Colors** Sonoma Butterscotch

Materials Top Grain Leather

Weight 660.06 lb

**Volume** 167.89 cu ft