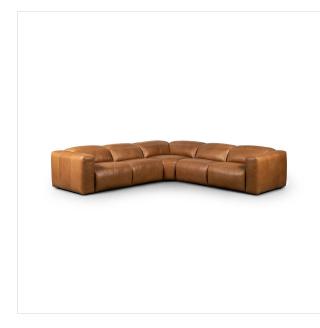

## Radley Power Recliner 5-Piece Sectional

Sonoma Butterscotch · 238971-001

## Overview

A modern take on the classic recliner. Customize your comfort level with the push of hidden buttons with pieces in our Power Motion collection. Sectional features wide arms with a medium to supportive sit and seat height, plus an adjustable headrest. Zero-clearance design means the sectional can be placed up against a wall. Upholstered in top-grain leather exclusive to Four Hands with slightly distressed character. Includes 9'5" power cord. There is a six-motor maximum per power outlet. Each motor comes with a two-year warranty.

## Details

**Overall Dimensions** 126.00"w x 126.00"d x 30.00"h

**Colors** Sonoma Butterscotch

Materials Top Grain Leather

Weight 660.06 lb

**Volume** 167.89 cu ft