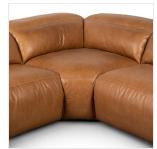

## Radley Power Recliner 5-Piece Sectional

Sonoma Butterscotch · 238971-001

## Overview

A modern take on the classic recliner. Customize your comfort level with the push of hidden buttons with pieces in our Power Motion collection. Sectional features wide arms with a medium to supportive sit and seat height, plus an adjustable headrest. Zero-clearance design means the sectional can be placed up against a wall. Upholstered in top-grain leather exclusive to Four Hands with slightly distressed character. Includes 9'5" power cord. There is a six-motor maximum per power outlet. Each motor comes with a two-year warranty.

## Details

**Overall Dimensions** 126.00"w x 126.00"d x 30.00"h

**Colors** Sonoma Butterscotch

Materials Top Grain Leather

Weight 660.06 lb

**Volume** 167.89 cu ft