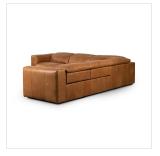

## Radley Power Recliner 5-Piece Sectional

Sonoma Butterscotch · 238971-001

## Overview

A modern take on the classic recliner. Customize your comfort level with the push of hidden buttons with pieces in our Power Motion collection. Sectional features wide arms with a medium to supportive sit and seat height, plus an adjustable headrest. Zero-clearance design means the sectional can be placed up against a wall. Upholstered in top-grain leather exclusive to Four Hands with slightly distressed character. Includes 9'5" power cord. There is a six-motor maximum per power outlet. Each motor comes with a two-year warranty.

## Details

**Overall Dimensions** 126.00"w x 126.00"d x 30.00"h

**Colors** Sonoma Butterscotch

Materials Top Grain Leather

Weight 660.06 lb

**Volume** 167.89 cu ft