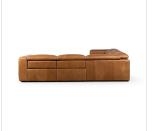

## Radley Power Recliner 5-Piece Sectional

Sonoma Butterscotch · 238971-001

## Overview

A modern take on the classic recliner. Customize your comfort level with the push of hidden buttons with pieces in our Power Motion collection. Sectional features wide arms with a medium to supportive sit and seat height, plus an adjustable headrest. Zero-clearance design means the sectional can be placed up against a wall. Upholstered in top-grain leather exclusive to Four Hands with slightly distressed character. Includes 9'5" power cord. There is a six-motor maximum per power outlet. Each motor comes with a two-year warranty.

## Details

**Overall Dimensions** 126.00"w x 126.00"d x 30.00"h

**Colors** Sonoma Butterscotch

Materials Top Grain Leather

Weight 660.06 lb

**Volume** 167.89 cu ft