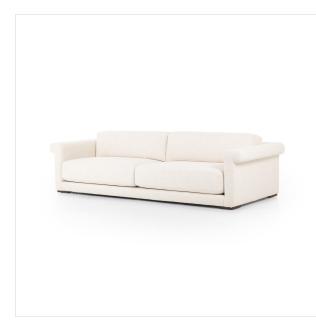

# Marco Sofa-106"

Omari Natural • 238424-001

#### Overview

Structured lines bring a modern touch to the traditional shape of this plush sofa. A streamlined silhouette features angled arms that wrap around the back and thick, full feather-blend cushions for a sink-in feel. Upholstered in a textural performance fabric with specks of linen and wheat throughout for added depth. Performance fabrics are specially created to withstand spills, stains, high traffic and wear, ensuring longterm comfort and unmatched durability.

### Details

**Overall Dimensions** 105.00"w x 46.00"d x 30.00"h

**Colors** Omari Natural, Terra Brown Ash