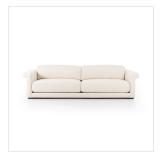

# Marco Sofa-106"

Omari Natural • 238424-001

#### Overview

Structured lines bring a modern touch to the traditional shape of this plush sofa. A streamlined silhouette features angled arms that wrap around the back and thick, full feather-blend cushions for a sink-in feel. Upholstered in a textural performance fabric with specks of linen and wheat throughout for added depth. Performance fabrics are specially created to withstand spills, stains, high traffic and wear, ensuring longterm comfort and unmatched durability.

### Details

**Overall Dimensions** 105.00"w x 46.00"d x 30.00"h

**Colors** Omari Natural, Terra Brown Ash