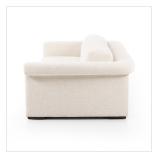

# Marco Sofa-106"

Omari Natural • 238424-001

#### Overview

Structured lines bring a modern touch to the traditional shape of this plush sofa. A streamlined silhouette features angled arms that wrap around the back and thick, full feather-blend cushions for a sink-in feel. Upholstered in a textural performance fabric with specks of linen and wheat throughout for added depth. Performance fabrics are specially created to withstand spills, stains, high traffic and wear, ensuring longterm comfort and unmatched durability.

### Details

**Overall Dimensions** 105.00"w x 46.00"d x 30.00"h

**Colors** Omari Natural, Terra Brown Ash