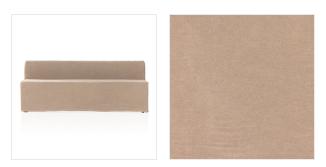

### Colors

**Broadway Canvas** 

### **Materials**

100% Flax/Linen, 90% Polyurethane Foam, 10% Polyester Fiber