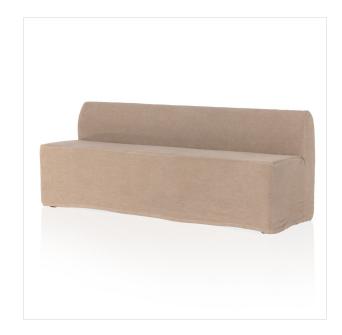

# Ainsworth Slipcover Dining Bench

Broadway Canvas - 238051-001

### Overview

A sculptural shape with clean lines and oversized dome-shaped arms. Tight construction allows a fully removable, machine-washable slipcover to drape over the entire piece. Slipcover is handmade from a natural, resilient 100% flax/linen blend; attaches to the frame with Velcro for a more precise fit.

### **Overall Dimensions**

82.00"w x 28.75"d x 32.25"h