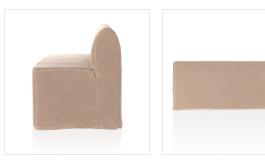

### Overview

A sculptural shape with clean lines and oversized dome-shaped arms. Tight construction allows a fully removable, machine-washable slipcover to drape over the entire piece. Slipcover is handmade from a natural, resilient 100% flax/linen blend; attaches to the frame with Velcro for a more precise fit.

### **Overall Dimensions**

82.00"w x 28.75"d x 32.25"h