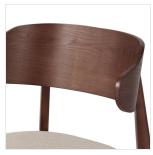

# Franco Upholstered Dining Chair

Antwerp Natural · 236464-002

### Overview

A fresh, exaggerated take on the wing-back dining chair. Finished a natural hue, a mix of solid ash and ash veneer makes a modern and shapely seating statement with midcentury undertones. Complemented by a cushioned seat in linen blend performance fabric. Performance fabrics are specially created to withstand spills, stains, high traffic and wear, ensuring long-term comfort and unmatched durability.

### Colors

Antwerp Natural, Umber Ash, Umber Ash Veneer

### Materials

39% Linen, 35% Cotton, 26% Polyester, Solid Ash, Ash Veneer