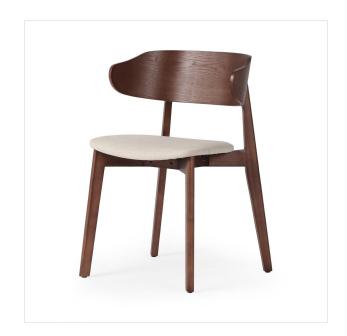

# Franco Upholstered Dining Chair

Antwerp Natural · 236464-002

### Overview

A fresh, exaggerated take on the wing-back dining chair. Finished a natural hue, a mix of solid ash and ash veneer makes a modern and shapely seating statement with midcentury undertones. Complemented by a cushioned seat in linen blend performance fabric. Performance fabrics are specially created to withstand spills, stains, high traffic and wear, ensuring long-term comfort and unmatched durability.

### Colors

Antwerp Natural, Umber Ash, Umber Ash Veneer

### Materials

39% Linen, 35% Cotton, 26% Polyester, Solid Ash, Ash Veneer