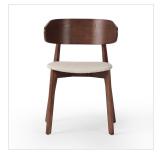

# Franco Upholstered Dining Chair

Antwerp Natural · 236464-002

### Overview

A fresh, exaggerated take on the wing-back dining chair. Finished a natural hue, a mix of solid ash and ash veneer makes a modern and shapely seating statement with midcentury undertones. Complemented by a cushioned seat in linen blend performance fabric. Performance fabrics are specially created to withstand spills, stains, high traffic and wear, ensuring long-term comfort and unmatched durability.

### Colors

Antwerp Natural, Umber Ash, Umber Ash Veneer

### Materials

39% Linen, 35% Cotton, 26% Polyester, Solid Ash, Ash Veneer