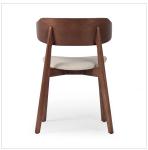

# Franco Upholstered Dining Chair

Antwerp Natural · 236464-002

### Overview

A fresh, exaggerated take on the wing-back dining chair. Finished a natural hue, a mix of solid ash and ash veneer makes a modern and shapely seating statement with midcentury undertones. Complemented by a cushioned seat in linen blend performance fabric. Performance fabrics are specially created to withstand spills, stains, high traffic and wear, ensuring long-term comfort and unmatched durability.

### Colors

Antwerp Natural, Umber Ash, Umber Ash Veneer

### Materials

39% Linen, 35% Cotton, 26% Polyester, Solid Ash, Ash Veneer