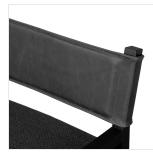

## Overview

Mixed materials at their finest. Black parawood frames squared seating of high-performance fabric. A top-grain leather back readies this modern-minded armchair for the head of the table. Performance fabrics are specially created to withstand spills, stains, high traffic and wear, ensuring long-term comfort and unmatched durability.

#### Materials

97% Polyester, 3% Acrylic, Solid Ash, Top Grain Leather