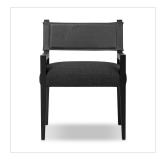

# Ferris Dining Armchair

Gibson Black • 236325-004

## Overview

Mixed materials at their finest. Black parawood frames squared seating of high-performance fabric. A top-grain leather back readies this modern-minded armchair for the head of the table. Performance fabrics are specially created to withstand spills, stains, high traffic and wear, ensuring long-term comfort and unmatched durability.

### **Overall Dimensions**

24.50"w x 22.00"d x 32.00"h

#### Materials

97% Polyester, 3% Acrylic, Solid Ash, Top Grain Leather