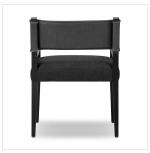

# Ferris Dining Armchair

Gibson Black • 236325-004

## Overview

Mixed materials at their finest. Black parawood frames squared seating of high-performance fabric. A top-grain leather back readies this modern-minded armchair for the head of the table. Performance fabrics are specially created to withstand spills, stains, high traffic and wear, ensuring long-term comfort and unmatched durability.

### **Overall Dimensions**

24.50"w x 22.00"d x 32.00"h