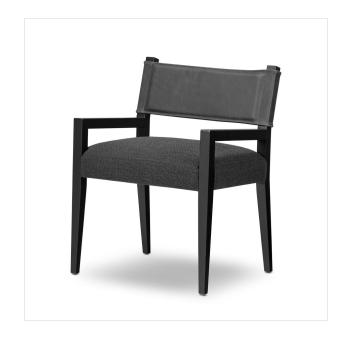

# Ferris Dining Armchair

Gibson Black • 236325-004

## Overview

Mixed materials at their finest. Black parawood frames squared seating of high-performance fabric. A top-grain leather back readies this modern-minded armchair for the head of the table. Performance fabrics are specially created to withstand spills, stains, high traffic and wear, ensuring long-term comfort and unmatched durability.

### **Overall Dimensions**

24.50"w x 22.00"d x 32.00"h

### Colors

Gibson Black, Black Ash, Palermo Black

#### Materials

97% Polyester, 3% Acrylic, Solid Ash, Top Grain Leather