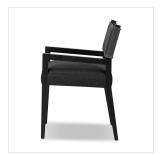

# Ferris Dining Armchair

Gibson Black • 236325-004

## Overview

Mixed materials at their finest. Black parawood frames squared seating of high-performance fabric. A top-grain leather back readies this modern-minded armchair for the head of the table. Performance fabrics are specially created to withstand spills, stains, high traffic and wear, ensuring long-term comfort and unmatched durability.

### **Overall Dimensions**

24.50"w x 22.00"d x 32.00"h