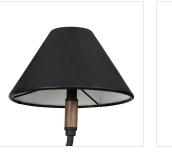

## Overview

A modern mix of materials creates this midcentury-inspired linear chandelier with double pendants. Shades are covered with 100% top-grain leather and topped with a walnut finial. Powder-coated black detailing completes the look. Trendforward and perfect over a long dining table. This piece is compatible with sloped ceilings.

## Details

**Overall Dimensions** 62.00"w x 12.00"d x 13.25"h

**Colors** Black Leather, Natural Walnut, Powder Coated Black

Materials Top Grain Leather, Solid Walnut, Iron

Weight 11.90 lb

**Volume** 5.26 cu ft