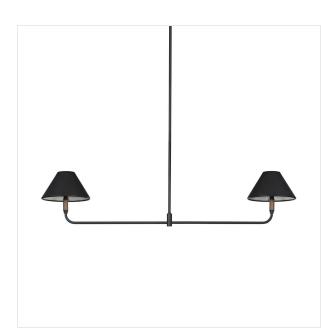

## Cullen Linear Double Pendant

Black Leather • 233467-002

## Overview

A modern mix of materials creates this midcentury-inspired linear chandelier with double pendants. Shades are covered with 100% top-grain leather and topped with a walnut finial. Powder-coated black detailing completes the look. Trendforward and perfect over a long dining table. This piece is compatible with sloped ceilings.

## Details

**Overall Dimensions** 62.00"w x 12.00"d x 13.25"h

**Colors** Black Leather, Natural Walnut, Powder Coated Black

Materials Top Grain Leather, Solid Walnut, Iron

Weight 11.90 lb

**Volume** 5.26 cu ft