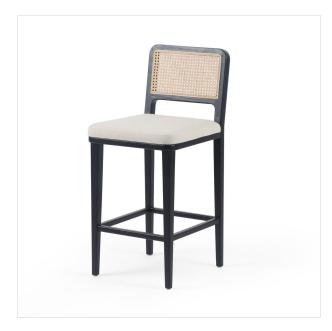

## Overview

Modern materials refresh a midcentury look. Solid, ebony-brushed beechwood frames a textural inlay of natural cane, with linen-like performance seating. Performance fabrics are specially created to withstand spills, stains, high traffic and wear, ensuring long-term comfort and unmatched durability.

#### Colors

Savile Flax, Brushed Ebony, Natural Cane

#### Materials

92% Polyester, 8% Flax/Linen, Solid Beech, Cane