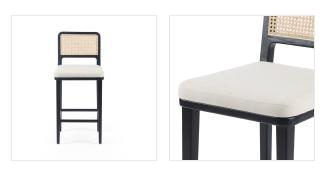

## Overview

Modern materials refresh a midcentury look. Solid, ebony-brushed beechwood frames a textural inlay of natural cane, with linen-like performance seating. Performance fabrics are specially created to withstand spills, stains, high traffic and wear, ensuring long-term comfort and unmatched durability.

#### Materials

92% Polyester, 8% Flax/Linen, Solid Beech, Cane