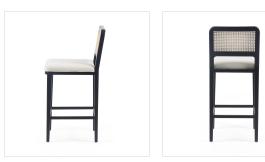

## Overview

Modern materials refresh a midcentury look. Solid, ebony-brushed beechwood frames a textural inlay of natural cane, with linen-like performance seating. Performance fabrics are specially created to withstand spills, stains, high traffic and wear, ensuring long-term comfort and unmatched durability.

#### **Overall Dimensions**

18.00"w x 21.00"d x 39.50"h