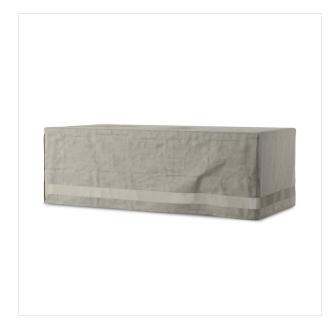

# Weatherproof Outdoor Dining Table Cover

Baron Grey • 231679-001

### Overview

Outdoor furniture protection for all seasons. This weatherproof dining table cover is designed to fit pieces up to 87.25" long, 42.5" wide and 31" high. It's recommended to keep the bottom from touching the ground, and if the cover is taller than the furniture piece, add a pillow or object underneath to help ventilate. Storage bag included.

### **Overall Dimensions**

87.75"w x 43.00"d x 30.00"h