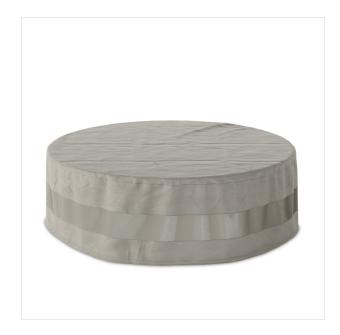

# Weatherproof Outdoor Round Coffee Table Cover

Baron Grey • 231672-001

### Overview

Outdoor furniture protection for all seasons. This weatherproof round coffee table cover is designed to fit pieces up to 42.75" in diameter and 16.5" high. It's recommended to keep the bottom from touching the ground, and if the cover is taller than the furniture piece, add a pillow or object underneath to help ventilate. Storage bag included.

#### **Overall Dimensions**

43.25"w x 43.25"d x 12.50"h