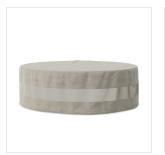

# Weatherproof Outdoor Round Coffee Table Cover

Baron Grey • 231672-001

### Overview

Outdoor furniture protection for all seasons. This weatherproof round coffee table cover is designed to fit pieces up to 42.75" in diameter and 16.5" high. It's recommended to keep the bottom from touching the ground, and if the cover is taller than the furniture piece, add a pillow or object underneath to help ventilate. Storage bag included.

#### **Overall Dimensions**

43.25"w x 43.25"d x 12.50"h