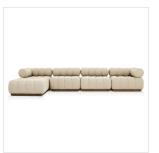

# Overview

A modern take on mid-century Italian design, soft volume and exaggerated proportions fuse for a sculpted look and playful feel. Atop a plinth-style teak base, outdoor-friendly four-piece sectional features dramatic tufting for a padded sit, indoors and out. Sustainably made with zero waste, luxurious Italian upholstery places a new and unique spin on indoor/outdoor seating, offering soft, durable fabric that's highly resistant to sun, stains, mold and abrasion. Cover or store indoors during inclement weather and when not in use.

# **Overall Dimensions**

146.00"w x 73.00"d x 27.50"h