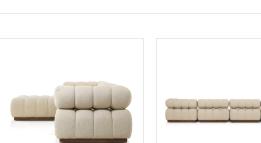

# Overview

A modern take on mid-century Italian design, soft volume and exaggerated proportions fuse for a sculpted look and playful feel. Atop a plinth-style teak base, outdoor-friendly four-piece sectional features dramatic tufting for a padded sit, indoors and out. Sustainably made with zero waste, luxurious Italian upholstery places a new and unique spin on indoor/outdoor seating, offering soft, durable fabric that's highly resistant to sun, stains, mold and abrasion. Cover or store indoors during inclement weather and when not in use.

# **Overall Dimensions**

146.00"w x 73.00"d x 27.50"h