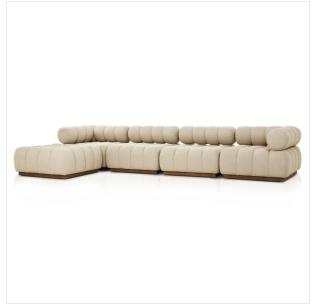

# Roma Outdoor 4-Piece Sectional

Hayes Cream • 230027-006

# Overview

A modern take on mid-century Italian design, soft volume and exaggerated proportions fuse for a sculpted look and playful feel. Atop a plinth-style teak base, outdoor-friendly four-piece sectional features dramatic tufting for a padded sit, indoors and out. Sustainably made with zero waste, luxurious Italian upholstery places a new and unique spin on indoor/outdoor seating, offering soft, durable fabric that's highly resistant to sun, stains, mold and abrasion. Cover or store indoors during inclement weather and when not in use.

# **Overall Dimensions**

146.00"w x 73.00"d x 27.50"h

#### Colors

Hayes Cream, Stained Toasted Brown

#### Materials

100% Olefin, Solid Teak