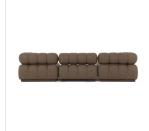

## Roma Outdoor 3-Piece Sectional

Ellor Brown • 230026-009

## Overview

A modern take on midcentury Italian design, soft volume and exaggerated proportions fuse for a sculpted look and playful feel. Atop a plinth-style teak base, outdoor-friendly threepiece sectional with ottoman features dramatic tufting for a padded sit, indoors and out. Cover or store inside during inclement weather and when not in use.

## Details

**Overall Dimensions** 109.50"w x 73.00"d x 27.50"h

**Colors** Ellor Brown, Stained Saddle Brown

Materials 100% Olefin, Solid Teak

Weight 201.78 lb

**Volume** 97.82 cu ft