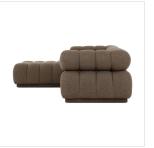

## Roma Outdoor 3-Piece Sectional

Ellor Brown • 230026-009

## Overview

A modern take on midcentury Italian design, soft volume and exaggerated proportions fuse for a sculpted look and playful feel. Atop a plinth-style teak base, outdoor-friendly threepiece sectional with ottoman features dramatic tufting for a padded sit, indoors and out. Cover or store inside during inclement weather and when not in use.

## Details

**Overall Dimensions** 109.50"w x 73.00"d x 27.50"h

**Colors** Ellor Brown, Stained Saddle Brown

Materials 100% Olefin, Solid Teak

Weight 201.78 lb

**Volume** 97.82 cu ft