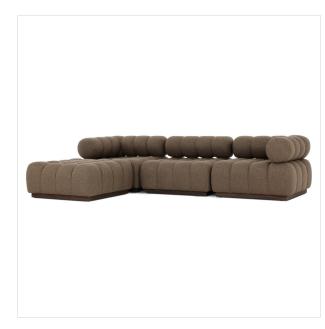

## Roma Outdoor 3-Piece Sectional

Ellor Brown • 230026-009

## Overview

A modern take on midcentury Italian design, soft volume and exaggerated proportions fuse for a sculpted look and playful feel. Atop a plinth-style teak base, outdoor-friendly threepiece sectional with ottoman features dramatic tufting for a padded sit, indoors and out. Cover or store inside during inclement weather and when not in use.

## Details

**Overall Dimensions** 109.50"w x 73.00"d x 27.50"h

**Colors** Ellor Brown, Stained Saddle Brown

Materials 100% Olefin, Solid Teak

Weight 201.78 lb

**Volume** 97.82 cu ft