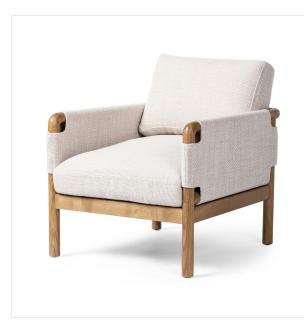

## Navarro Chair

Gibson Wheat • 229380-002

## Overview

Safari inspiration meets zen aspirations. A cylindrical frame is crafted, smoothed and rounded from solid ash wood. Includes two loose feather-blend cushions covered in a heavily textured performance fabric. Performance fabrics are specially created to withstand spills, stains, high traffic and wear, ensuring longterm comfort and unmatched durability.

## Details

**Overall Dimensions** 27.75"w x 34.00"d x 30.50"h

**Colors** Gibson Wheat, Toasted Ash Solid

Materials 97% Polyester, 3% Acrylic, Solid Ash, 100% Polyester

Fabric Performance

Weight 42.77 lb

**Volume** 17.76 cu ft