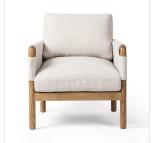

## Navarro Chair

Gibson Wheat • 229380-002

## Overview

Safari inspiration meets zen aspirations. A cylindrical frame is crafted, smoothed and rounded from solid ash wood. Includes two loose feather-blend cushions covered in a heavily textured performance fabric. Performance fabrics are specially created to withstand spills, stains, high traffic and wear, ensuring longterm comfort and unmatched durability.

## Details

**Overall Dimensions** 27.75"w x 34.00"d x 30.50"h

**Colors** Gibson Wheat, Toasted Ash Solid

Materials 97% Polyester, 3% Acrylic, Solid Ash, 100% Polyester

Fabric Performance

Weight 42.77 lb

**Volume** 17.76 cu ft