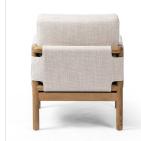

## Navarro Chair

Gibson Wheat • 229380-002

## Overview

Safari inspiration meets zen aspirations. A cylindrical frame is crafted, smoothed and rounded from solid ash wood. Includes two loose feather-blend cushions covered in a heavily textured performance fabric. Performance fabrics are specially created to withstand spills, stains, high traffic and wear, ensuring longterm comfort and unmatched durability.

## Details

**Overall Dimensions** 27.75"w x 34.00"d x 30.50"h

**Colors** Gibson Wheat, Toasted Ash Solid

Materials 97% Polyester, 3% Acrylic, Solid Ash, 100% Polyester

Fabric Performance

Weight 42.77 lb

**Volume** 17.76 cu ft