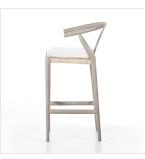

# Muestra Bar + Counter Stool

Cream Shorn Sheepskin • 228279-010

#### Overview

Modern curves redefine classic wishbone seating. Greyfinished teak frames a woven all-weather wicker seat for a dose of fresh texture, while a loose seat cushion of cream sheared sheepskin works an extra layer of comfort into the mix. Cover or store indoors during inclement weather and when not in use.

#### Details

**Overall Dimensions** 21.50"w x 22.50"d x 42.00"h

**Colors** Cream Shorn Sheepskin, Weathered Grey Teak, Vintage White

#### Materials

100% Sheared Sheepskin, Solid Teak, 100% Polyethylene