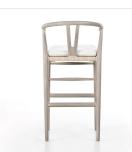

# Muestra Bar + Counter Stool

Cream Shorn Sheepskin • 228279-010

#### Overview

Modern curves redefine classic wishbone seating. Greyfinished teak frames a woven all-weather wicker seat for a dose of fresh texture, while a loose seat cushion of cream sheared sheepskin works an extra layer of comfort into the mix. Cover or store indoors during inclement weather and when not in use.

#### Details

**Overall Dimensions** 21.50"w x 22.50"d x 42.00"h

**Colors** Cream Shorn Sheepskin, Weathered Grey Teak, Vintage White

#### Materials

100% Sheared Sheepskin, Solid Teak, 100% Polyethylene