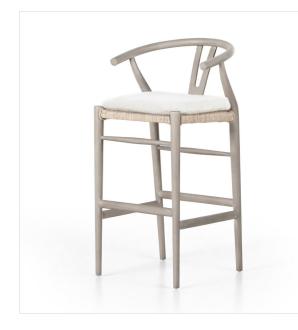

# Muestra Bar + Counter Stool

Cream Shorn Sheepskin • 228279-010

#### Overview

Modern curves redefine classic wishbone seating. Greyfinished teak frames a woven all-weather wicker seat for a dose of fresh texture, while a loose seat cushion of cream sheared sheepskin works an extra layer of comfort into the mix. Cover or store indoors during inclement weather and when not in use.

#### Details

**Overall Dimensions** 21.50"w x 22.50"d x 42.00"h

**Colors** Cream Shorn Sheepskin, Weathered Grey Teak, Vintage White

#### Materials

100% Sheared Sheepskin, Solid Teak, 100% Polyethylene