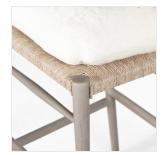

#### Overview

Modern curves redefine classic wishbone seating. Greyfinished teak frames a woven all-weather wicker seat for a dose of fresh texture, while a loose seat cushion of cream sheared sheepskin works an extra layer of comfort into the mix. Cover or store indoors during inclement weather and when not in use.

#### Details

**Overall Dimensions** 21.50"w x 22.50"d x 42.00"h

**Colors** Cream Shorn Sheepskin, Weathered Grey Teak, Vintage White

#### Materials

100% Sheared Sheepskin, Solid Teak, 100% Polyethylene