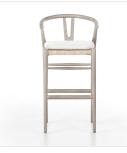

# Muestra Bar + Counter Stool

Cream Shorn Sheepskin • 228279-010

#### Overview

Modern curves redefine classic wishbone seating. Greyfinished teak frames a woven all-weather wicker seat for a dose of fresh texture, while a loose seat cushion of cream sheared sheepskin works an extra layer of comfort into the mix. Cover or store indoors during inclement weather and when not in use.

#### Details

**Overall Dimensions** 21.50"w x 22.50"d x 42.00"h

**Colors** Cream Shorn Sheepskin, Weathered Grey Teak, Vintage White

#### Materials

100% Sheared Sheepskin, Solid Teak, 100% Polyethylene