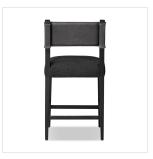

# Ferris Bar + Counter Stool

Gibson Black • 227893-013

# Overview

Perfectly sized for the counter, black-finished parawood frames squared seating of high-performance fabric, with black topgrain leather backing. Performance fabrics are specially created to withstand spills, stains, high traffic and wear, ensuring long-term comfort and unmatched durability.