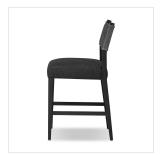

# Ferris Bar + Counter Stool

Gibson Black • 227893-013

# Overview

Perfectly sized for the counter, black-finished parawood frames squared seating of high-performance fabric, with black topgrain leather backing. Performance fabrics are specially created to withstand spills, stains, high traffic and wear, ensuring long-term comfort and unmatched durability.