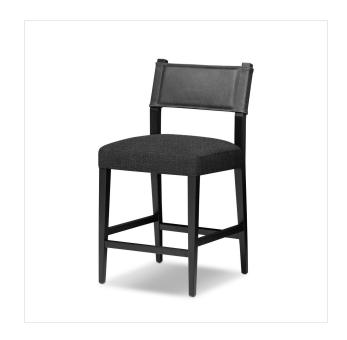

# Ferris Bar + Counter Stool

Gibson Black • 227893-013

# Overview

Perfectly sized for the counter, black-finished parawood frames squared seating of high-performance fabric, with black topgrain leather backing. Performance fabrics are specially created to withstand spills, stains, high traffic and wear, ensuring long-term comfort and unmatched durability.