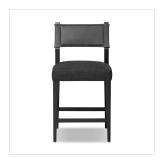

# Ferris Bar + Counter Stool

Gibson Black • 227893-013

# Overview

Perfectly sized for the counter, black-finished parawood frames squared seating of high-performance fabric, with black topgrain leather backing. Performance fabrics are specially created to withstand spills, stains, high traffic and wear, ensuring long-term comfort and unmatched durability.