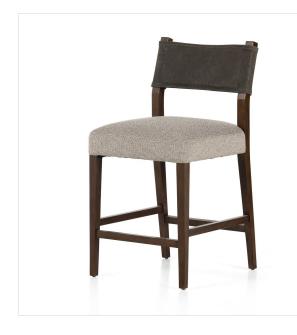

# Ferris Bar + Counter Stool

Tulsa Ink • 227893-006

### Overview

Perfectly sized for the counter, dark-finished parawood frames squared seating of high-performance fabric, with top-grain leather backing. Performance fabrics are specially created to withstand spills, stains, high traffic and wear, ensuring longterm comfort and unmatched durability.

### Details

Overall Dimensions

20.00"w x 22.00"d x 38.75"h

Colors

Tulsa Ink, Antique Sable, Nubuck Charcoal

#### Materials

77% Viscose (Rayon), 23% Polyester, Solid Parawood, Top Grain Leather

Fabric Performance

Weight 16.53 lb

Volume 11.09 cu ft