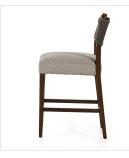

# Ferris Bar + Counter Stool

Tulsa Ink • 227893-006

### Overview

Perfectly sized for the counter, dark-finished parawood frames squared seating of high-performance fabric, with top-grain leather backing. Performance fabrics are specially created to withstand spills, stains, high traffic and wear, ensuring longterm comfort and unmatched durability.

### Details

Overall Dimensions

20.00"w x 22.00"d x 38.75"h

Colors

Tulsa Ink, Antique Sable, Nubuck Charcoal

#### Materials

77% Viscose (Rayon), 23% Polyester, Solid Parawood, Top Grain Leather

Fabric Performance

Weight 16.53 lb

Volume 11.09 cu ft