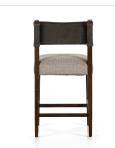

# Ferris Bar + Counter Stool

Tulsa Ink • 227893-006

### Overview

Perfectly sized for the counter, dark-finished parawood frames squared seating of high-performance fabric, with top-grain leather backing. Performance fabrics are specially created to withstand spills, stains, high traffic and wear, ensuring longterm comfort and unmatched durability.

### Details

Overall Dimensions

20.00"w x 22.00"d x 38.75"h

Colors

Tulsa Ink, Antique Sable, Nubuck Charcoal

#### Materials

77% Viscose (Rayon), 23% Polyester, Solid Parawood, Top Grain Leather

Fabric Performance

Weight 16.53 lb

Volume 11.09 cu ft