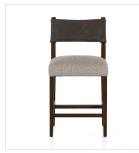

# Ferris Bar + Counter Stool

Tulsa Ink • 227893-006

### Overview

Perfectly sized for the counter, dark-finished parawood frames squared seating of high-performance fabric, with top-grain leather backing. Performance fabrics are specially created to withstand spills, stains, high traffic and wear, ensuring longterm comfort and unmatched durability.

### Details

Overall Dimensions

20.00"w x 22.00"d x 38.75"h

Colors

Tulsa Ink, Antique Sable, Nubuck Charcoal

#### Materials

77% Viscose (Rayon), 23% Polyester, Solid Parawood, Top Grain Leather

Fabric Performance

Weight 16.53 lb

Volume 11.09 cu ft