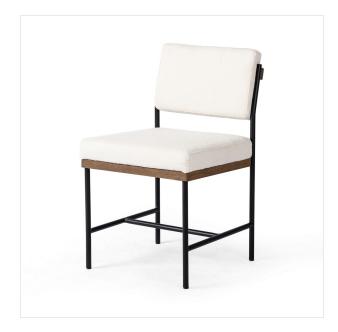

# Benton Dining Chair

Fayette Cloud • 109317-005

## Overview

Bring a crisp, clean look to the table. Slim, black-finished iron forms an airy frame for pristinely tailored performance fabric, with solid oak decking for an eye-catching material mix. Performance fabrics are specially created to withstand spills, stains, high traffic and wear, ensuring long-term comfort and unmatched durability.

#### Colors

Fayette Cloud, Drifted Oak, Midnight Iron

#### Materials

97% Polyester, 3% Acrylic, Solid Oak, Iron