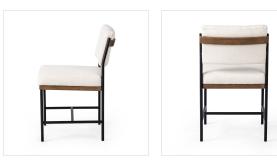

## Overview

Bring a crisp, clean look to the table. Slim, black-finished iron forms an airy frame for pristinely tailored performance fabric, with solid oak decking for an eye-catching material mix. Performance fabrics are specially created to withstand spills, stains, high traffic and wear, ensuring long-term comfort and unmatched durability.

#### **Overall Dimensions**

19.75"w x 23.00"d x 33.00"h